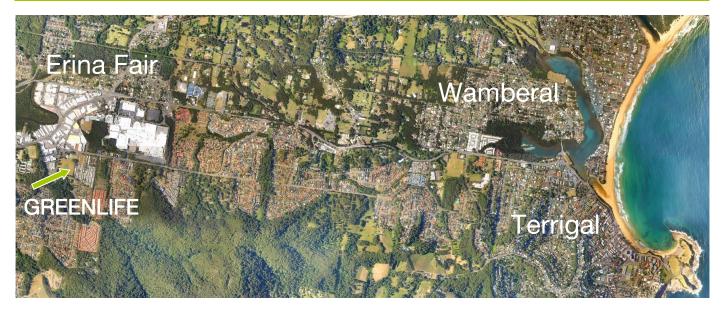

#### Central and convenient location

Just an hour north of Sydney, on the Central Coast, Greenlife Erina offers a great central location in Erina within a family owned, quiet and nurturing community.

The convenient location gives you the freedom to walk to Erina Fair shopping centre, cafes, Erina Leagues Club and services. You are a only short drive from beautiful beaches of Terrigal, Wamberal or Avoca. There is a bus stop right outside the door and Gosford train station is just a 10 minute drive away.