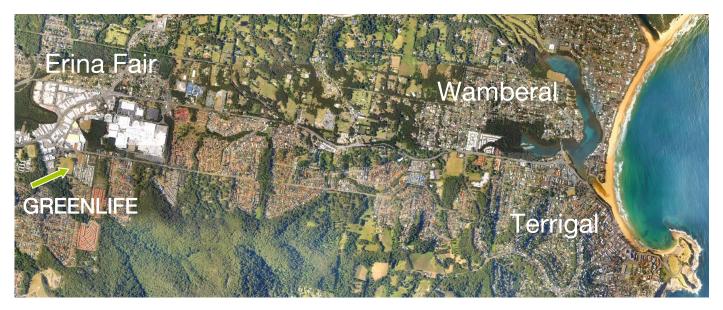

## Your home is close to everything

Phone: 02 4367 7789 | Office: 33 Karalta Road Erina NSW 2250

### Central and convenient location

Just an hour north of Sydney, on the Central Coast, Greenlife Erina offers a great central location in Erina within a family owned, quiet and nurturing community.

The convenient location gives you the freedom to walk to Erina Fair shopping centre, cafes, Erina Leagues Club and services. You are a only short drive from beautiful beaches of Terrigal, Wamberal or Avoca. There is a bus stop right outside the door and Gosford train station is just a 10 minute drive away.